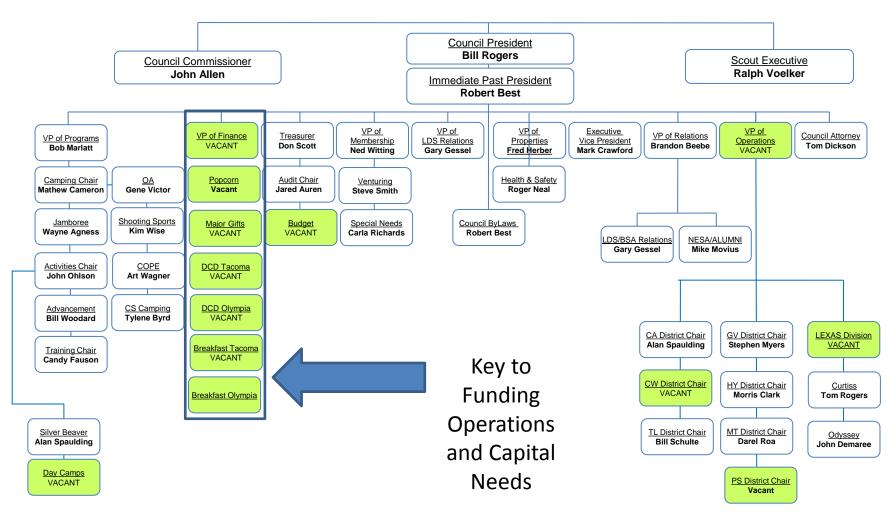

2016 operations and impact of cost cutting

2016 Balance sheet

**Volunteer Organization Chart vacancies** 

**Professional Staff Organization Chart Vacancies** 

Staffing shortfall implications

Operating Budget: What does a fully staffed council look like