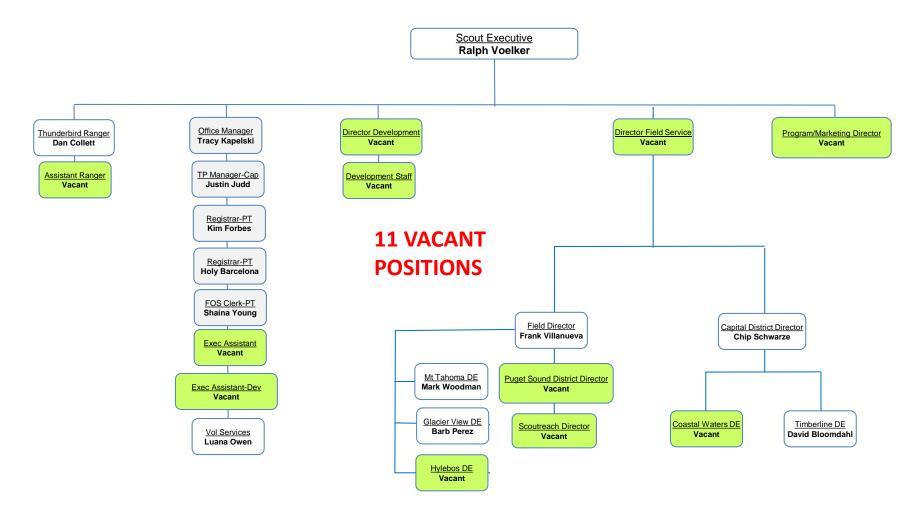

2016 operations and impact of cost cutting

2016 Balance sheet

**Volunteer Organization Chart vacancies** 

**Professional Staff Organization Chart Vacancies** 

Staffing shortfall implications

Operating Budget: What does a fully staffed council look like