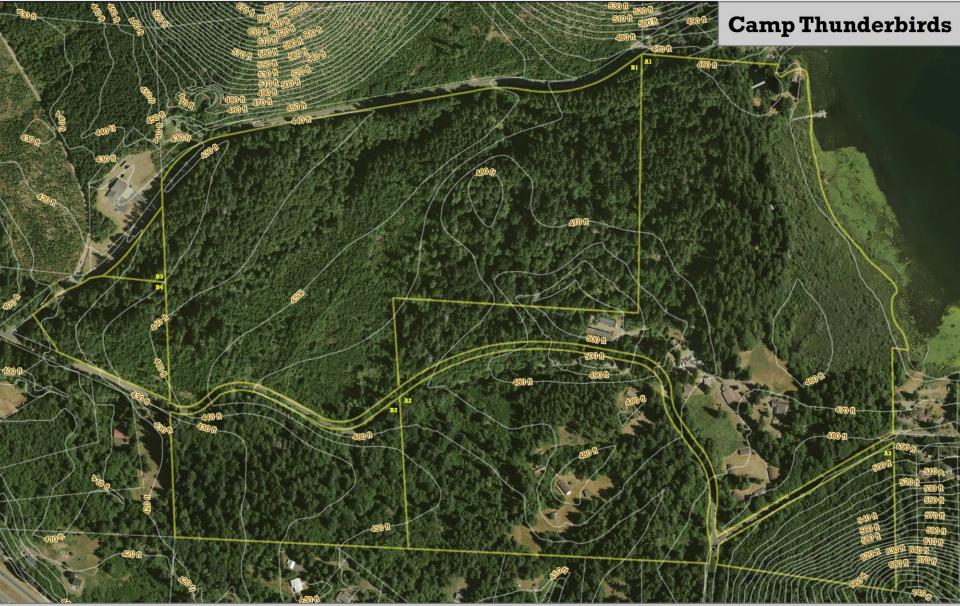

#### Project Scope

- \$15 million (+ or -) as determined by capital campaign feasibility study
- approx 280 acres
  - current 3 BSA parcels 140 acres
  - additional 4 Green Diamond parcels 140 acres if available
- 10 years to complete Phase I

\*Aerial Imagery Taken July 2015

| ID | Owner                          | Parcel #    |
|----|--------------------------------|-------------|
| A1 | Boy Scouts of America          | 14813120000 |
| A2 | Boy Scouts of America          | 14813120000 |
| A3 | Boy Scouts of America          | 14813120000 |
| B1 | Green Diamond Resource Company | 14813210000 |
| B2 | Green Diamond Resource Company | 14813210000 |
| ВЗ | Green Diamond Resource Company | 14814110000 |
| R4 | Green Diamond Resource Company | 14814140000 |

Thurston County makes every effort to ensure that this map is a true and accurate representation of the work of County government. However, the County and all related personnel make no warranty, expressed or implied, regarding the accuracy, completeness or convenience of any information disclosed on this map. Nor does the County accept liability for any damage or injury caused by the use of this map. Nor does the County accept liability for any decisions based solely on

this map.

To the fullest extent permissible pursuant to applicable law, Thurston County disclaims all warranties, express or implied, including, but not limited to, implied warranties of merchant ability, data fitness for a particular purpose, and no n-

infringements of proprietary rights.

Under no circumstances, including, but not limited to, negligence, shall Thurston County be liable for any direct, indirect, ind

incidental, special or consequential damages that result from the use of, or the inability to use, Thurston County materials.

If any portion of this map disclaimer is missing or altered, Thurston County removes itself from all responsibility from