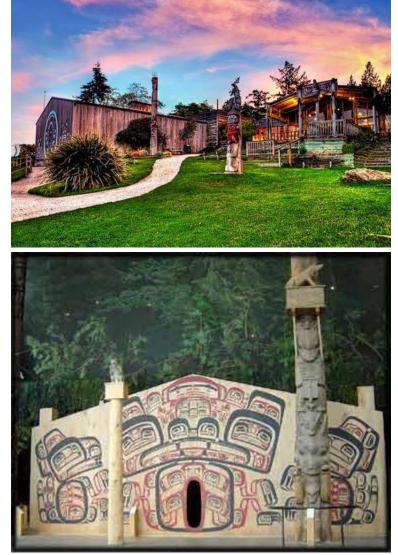

# Salish Village Heritage Area

Camp Thunderbird Plan

# Salish Village (Continued)

#### **Central Area**

- New Salish Heritage Center Long House (Salish Museum)
- Dining Hall (250 Capacity)
- Long House Cultural Hall 125' x 60'
- Training/ Meeting Center 6 Training Rooms
- Trading Post
- Public Restrooms
- Campfire Bowl