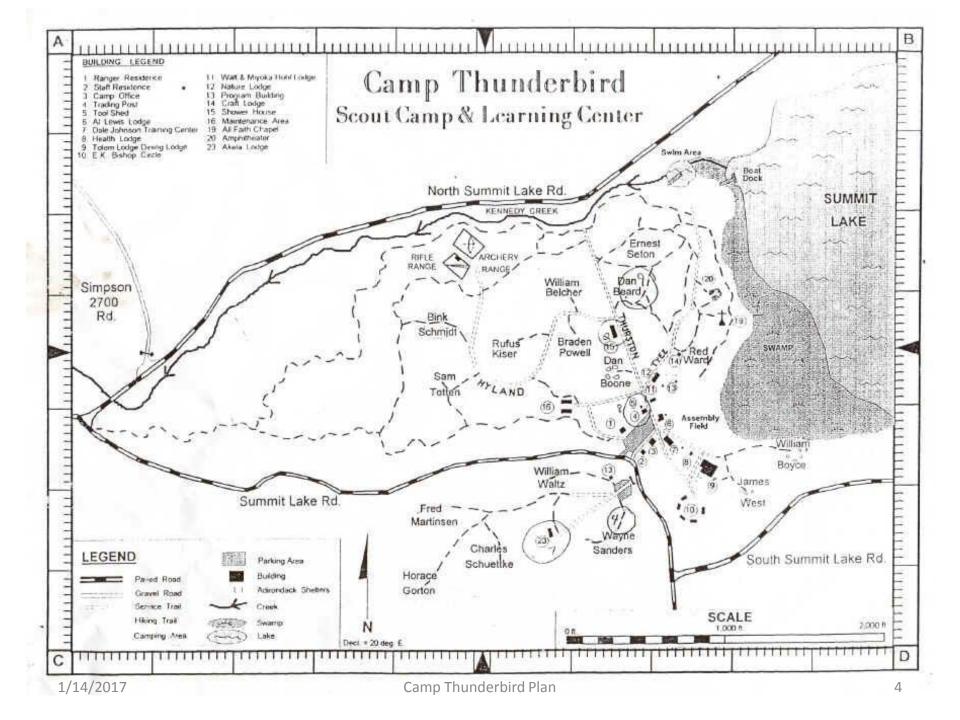

# **Camp Resources**

| Category          | Items                                                                                                                                                                                | Comments                                                                                                                                                                                 |
|-------------------|--------------------------------------------------------------------------------------------------------------------------------------------------------------------------------------|------------------------------------------------------------------------------------------------------------------------------------------------------------------------------------------|
| Buildings         | Dining Hall<br>Johnson Training Center<br>Administrative Office<br>Lewis Lodge<br>Bishop Circle Sleeping Cabins<br>Ross House<br>Trading Post<br>Old Ranger Residence<br>Akela Lodge | <ul> <li>150 Occupants. Kitchen, Scullery</li> <li>6 Training Rooms, Restrooms</li> <li>6 Cabins X 28 bunks ~ 150</li> <li>Poor shape</li> <li>Poor shape</li> <li>Poor shape</li> </ul> |
| Activity<br>Areas | Fire bowl<br>Chapel<br>Nature Lodge<br>Craft shack<br>Hohl Activity Area<br>Hazel Divine<br>Fort Scarth<br>Parade Fields 2                                                           | 150 Capacity<br>60 Capacity – Not Covered<br>Poor Shape<br>BB Gun and Archery Range<br>Tbird and Akela                                                                                   |

## Camp Resources (Continued)

| Category   | Item                                                                                                             | Comments                                                                              |
|------------|------------------------------------------------------------------------------------------------------------------|---------------------------------------------------------------------------------------|
| Aquatics   | Swimming pond<br>Dock<br>Motorboat Dock<br>Canoe Area<br>Row Boat Area                                           | Undeveloped                                                                           |
| Campsites  | 16 Camp sites (6 Useable)<br>3 Adirondack sites (1 operational)<br>4 Sites on Camp Akela overgrown<br>Site Kybos | Need replacement                                                                      |
| Gun Ranges | Fort Scarth is in operation<br>22 RANGE shooting into hillside<br>Archery Range                                  | Possible lead problem<br>Tbird Gun ranges are<br>unusable and don't meet<br>standards |