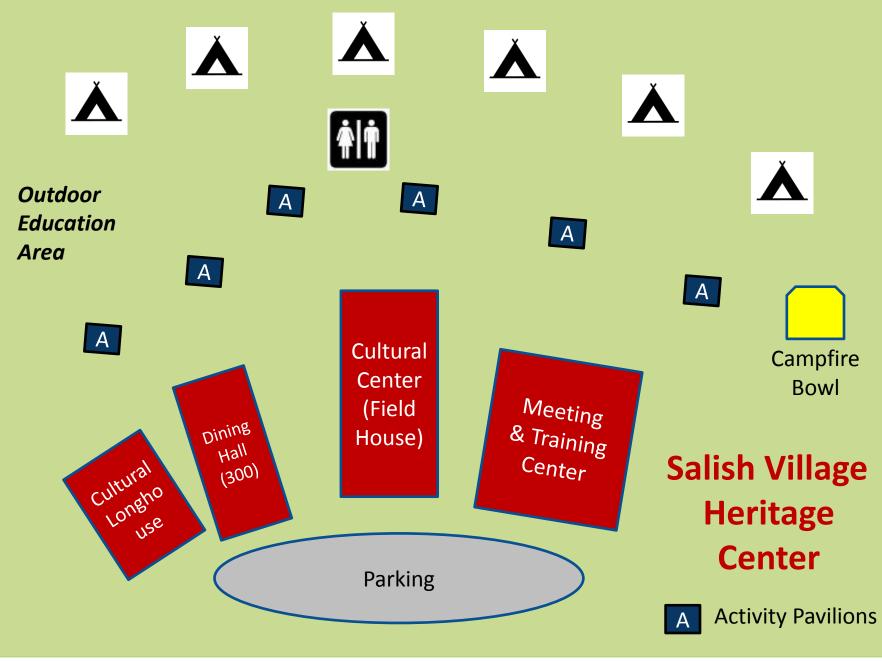

# Salish Village Heritage Area

Camp Thunderbird Plan

# Salish Village (Continued)

#### **Central Area**

- New Salish Heritage Center Long House (Salish Museum)
- Dining Hall (250 Capacity)
- Long House Cultural Hall 125' x 60'
- Training/ Meeting Center 6 Training Rooms
- Trading Post
- Public Restrooms
- Campfire Bowl

#### Activity Areas

6 Activity Areas with covered Pavilion

#### **Camping Areas**

- Six camp sites with Salish Motif/ Totem Poles / Adirondack
- Each Camp site has heated Restroom/ Shower/ Electricity/ Running water

#### Infrastructure

• Parking/water/sewer