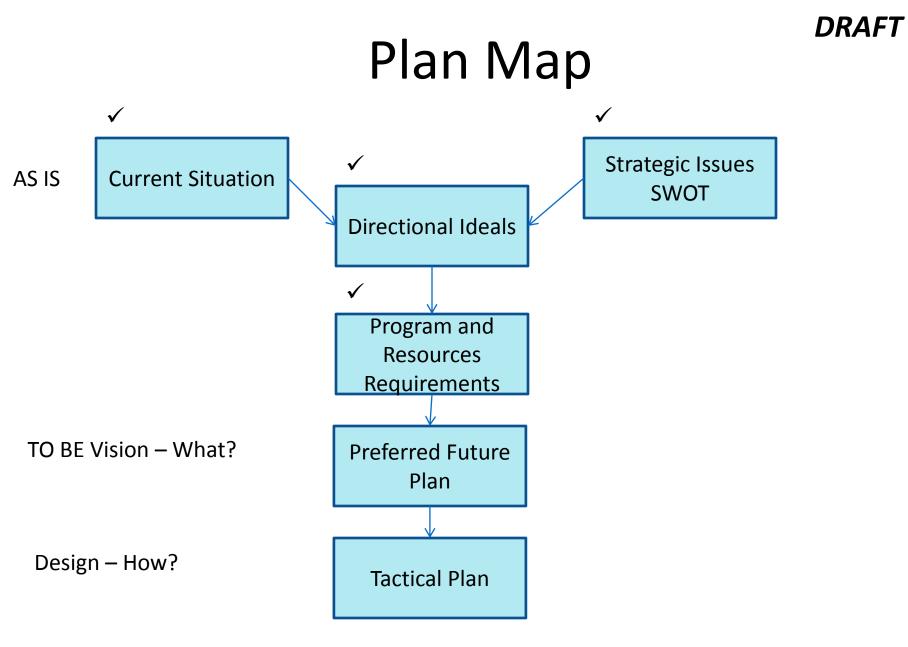

# **DIRECTIONAL IDEALS**

# **Directional Ideals**

- Camp Thunderbird is PHC's single multi-use camp.
- Camp is a quality environment that is a place families want to come and participate.
- Facilities are modern and well maintained.
- Camp is designed for the BSA programs that it supports.
- Camp is themed after the Salish Nation (Northwest Indian Art) creating a heritage center the community will support.
- Camp is a financial net contributor to the Council.
- Other Area youth groups are users of the camp.
- Become foremost environmentally friendly camp to facilitate outdoor education.
- Bring pride back!