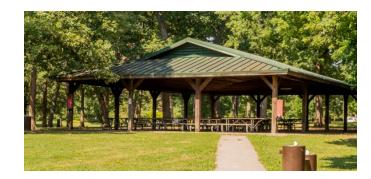

#### Activity Areas

6 Activity Areas with covered Pavilion

# **Group Activity Area Park/ Picnic Area**

Many scouting events require group activities.

- Landscaped with grass and Picnic tables
- Public Restrooms
- Scout Chapel (Existing)
- Campfire Bowl (Existing)
- 2 Covered activity Pavilions
- Designed for group activities
- Covered Kitchen Area
- Eliminate rundown buildings